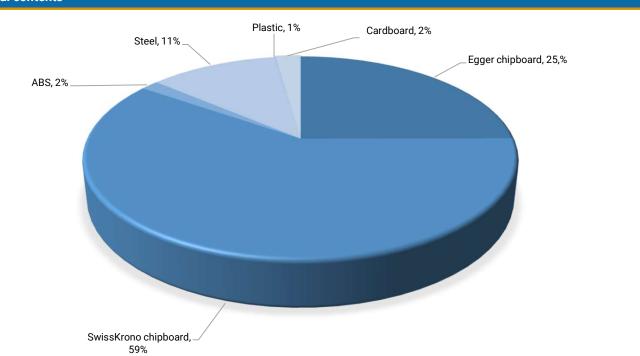

## **Executive high cabinet**

SKU: EXE.H.CAB

Total net weight (kg)129,91Total gross weight (kg)132,90

| Gross weight (kg) | Of which recycled                               | Recycled weight (kg)                          | Of which recyclable                                                    |
|-------------------|-------------------------------------------------|-----------------------------------------------|------------------------------------------------------------------------|
| 33,13             | 18%                                             | 6,10                                          | 100%                                                                   |
| 79,40             | 10%                                             | 7,94                                          | 100%                                                                   |
| 2,08              | 10%                                             | 0,21                                          | 100%                                                                   |
| 15,20             | 100%                                            | 15,20                                         | 100%                                                                   |
| 0,10              | 0%                                              | 0,00                                          | 0%                                                                     |
| 2,99              | 95%                                             | 2,84                                          | 100%                                                                   |
|                   |                                                 |                                               |                                                                        |
| 132,90            |                                                 | 32,28                                         |                                                                        |
|                   | 33,13<br>79,40<br>2,08<br>15,20<br>0,10<br>2,99 | 33,1318%79,4010%2,0810%15,20100%0,100%2,9995% | 33,1318%6,1079,4010%7,942,0810%0,2115,20100%15,200,100%0,002,9995%2,84 |