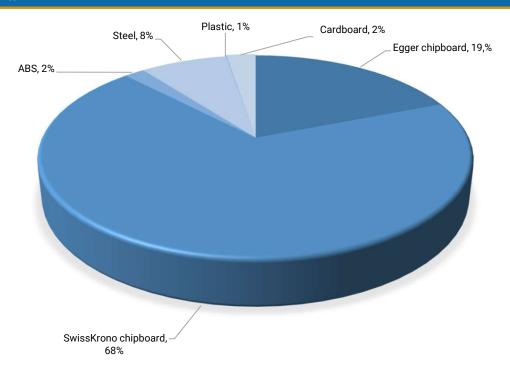

## **Executive medium cabinet**

SKU: EXE.M.CAB

Total net weight (kg) 84,58

Total gross weight (kg) 86,80

| Material             | Gross weight (kg) | Of which recycled | Recycled weight (kg) | Of which recyclable |
|----------------------|-------------------|-------------------|----------------------|---------------------|
| Egger chipboard      | 16,52             | 18%               | 3,04                 | 100%                |
| SwissKrono chipboard | 59,70             | 10%               | 5,97                 | 100%                |
| ABS                  | 1,56              | 10%               | 0,16                 | 100%                |
| Steel                | 6,70              | 100%              | 6,70                 | 100%                |
| Plastic              | 0,10              | 0%                | 0,00                 | 0%                  |
| Cardboard            | 2,22              | 95%               | 2,11                 | 100%                |
|                      |                   |                   |                      |                     |
| Totals               | 86,80             |                   | 17,97                |                     |

## Material contents