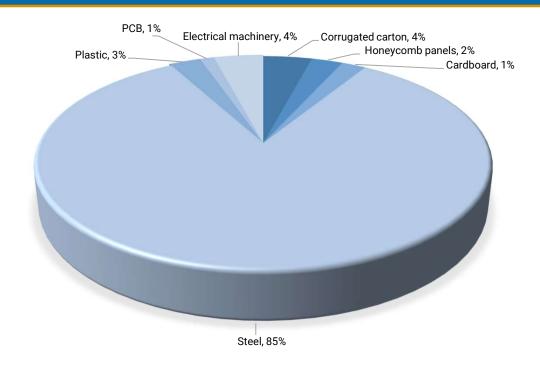

## **Move DUO**

SKU: (AK2YJYT-YZBW-M02)x2

Total net weight (kg) 61,80

Total gross weight (kg) 67,80

| Material             | Gross weight (kg) | Of which recycled | Recycled weight (kg) | Of which recyclable |
|----------------------|-------------------|-------------------|----------------------|---------------------|
| Corrugated carton    | 2,80              | 100%              | 2,80                 | 100%                |
| Honeycomb panels     | 1,80              | 100%              | 1,80                 | 100%                |
| Cardboard            | 1,40              | 100%              | 1,40                 | 100%                |
| Steel                | 56,40             | 99%               | 55,84                | 100%                |
| Plastic              | 1,80              | 99%               | 1,78                 | 100%                |
| PCB                  | 0,80              | 0%                | 0,00                 | 0%                  |
| Electrical machinery | 2,80              | 0%                | 0,00                 | 0%                  |
| Totals               | 67,80             |                   | 63,62                |                     |

## **Material contents**