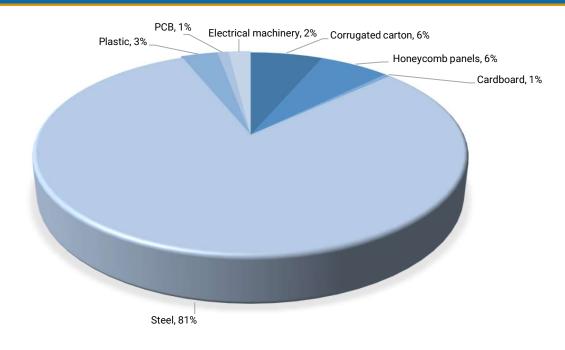

## Flow DUO

SKU: (AK2YJYT-TYZB3-M02)\*2

Total net weight (kg) 62,35

Total gross weight (kg) 71,80

| Material             | Gross weight (kg) | Of which recycled | Recycled weight (kg) | Of which recyclable |
|----------------------|-------------------|-------------------|----------------------|---------------------|
| Corrugated carton    | 4,60              | 100%              | 4,60                 | 100%                |
| Honeycomb panels     | 4,50              | 100%              | 4,50                 | 100%                |
| Cardboard            | 0,35              | 100%              | 0,35                 | 100%                |
| Steel                | 57,95             | 99%               | 57,37                | 100%                |
| Plastic              | 2,30              | 99%               | 2,28                 | 100%                |
| PCB                  | 0,70              | 0%                | 0,00                 | 0%                  |
| Electrical machinery | 1,40              | 0%                | 0,00                 | 0%                  |
| Totals               | 71,80             |                   | 69,10                |                     |

## Material contents