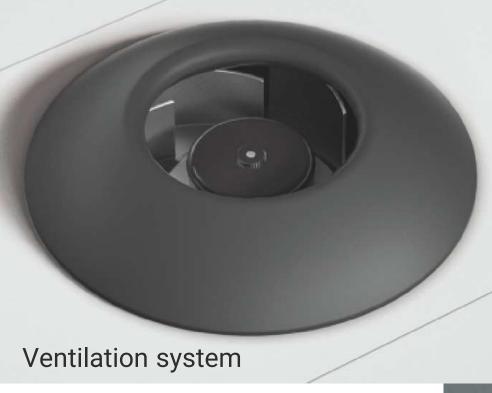

## **Ventilation volume**

30 m3 of fresh air circulated every hour, equipped with Turbo fresh air system

The PIR motion sensor is designed to conserve energy by automatically shutting off when no movement is detected for 5 minutes

Door hand

Aerial view