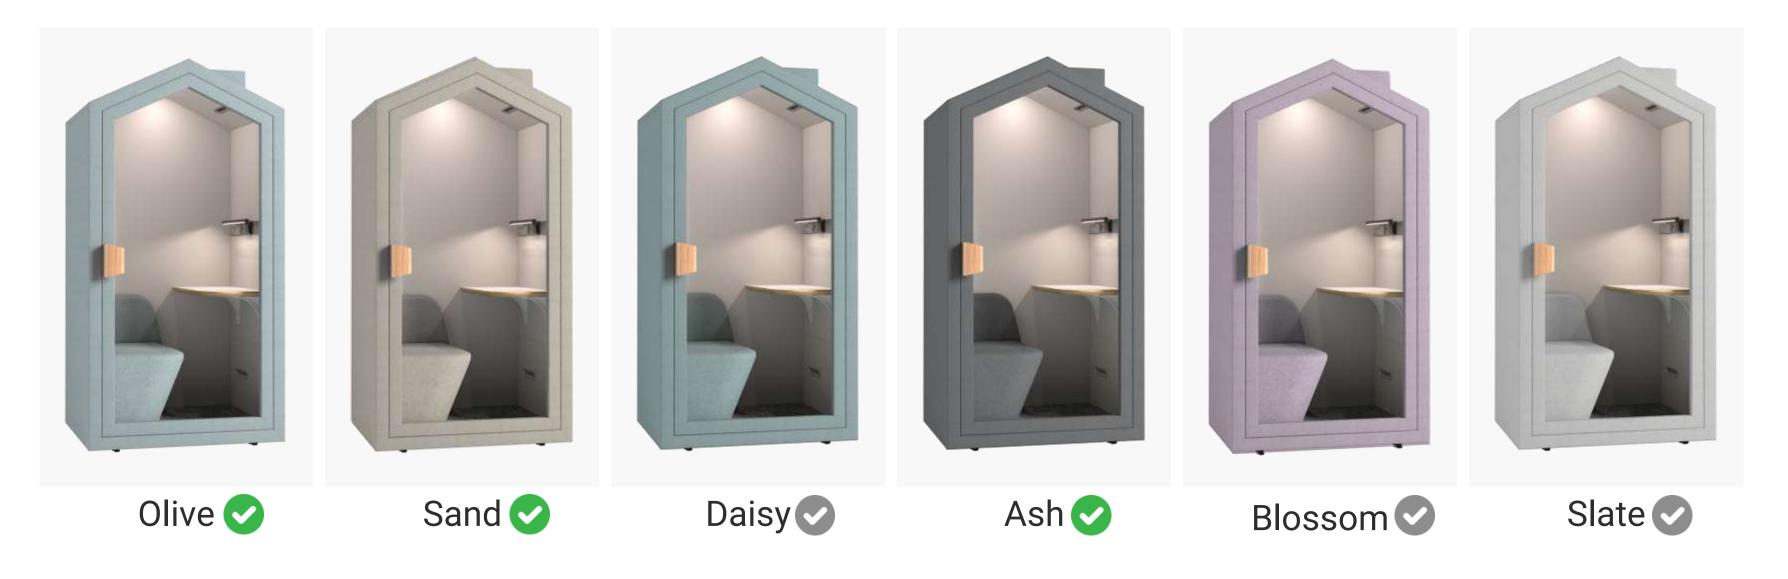

# Colour Options

## #Acoustic

Using **Morandi colours** ensures a smooth and stylish transition of the "Cottage POD" Into various types of environments