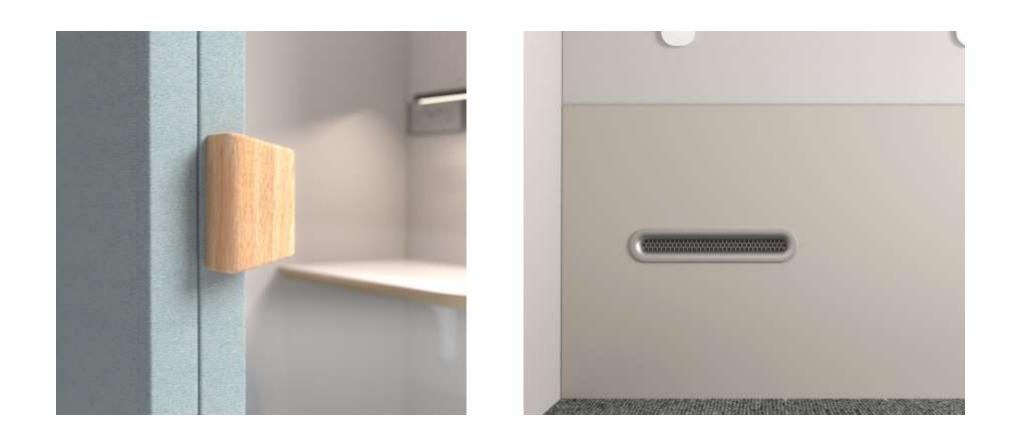

The PIR motion sensor is designed to conserve energy by automatically shutting off when no movement is detected for 5 minutes

Door hand

Aerial view

## **Ventilation volume**

30 m3 of fresh air circulated every hour, equipped with Turbo fresh air system