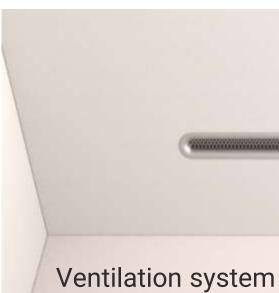

## **Ventilation volume**

30 m3 of fresh air circulated every hour, equipped with Turbo fresh air system