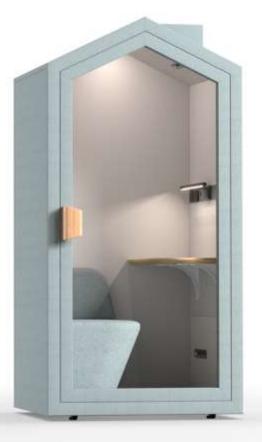

# Colour Options

## #Acoustic

Using **Morandi colours** ensures a smooth and stylish transition of the "Cottage POD" Into various types of environments