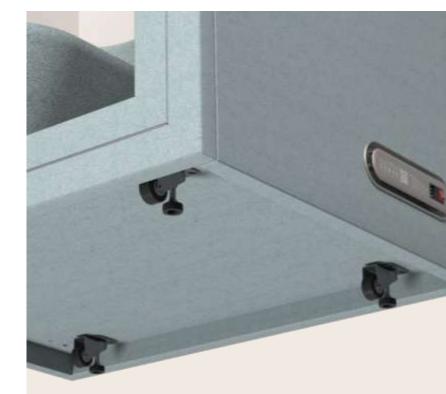

## Air Acidification ≤0.0001kg SO2e

Statistics #Cottage POD

**The "Cottage POD"** can be easily relocated within minutes.

By adjusting the levelling legs, the castors can seamlessly take over and transport the "Cottage POD" to any desired location

The castors are attached securely to the steel base panel, capable of supporting up to 100kg.