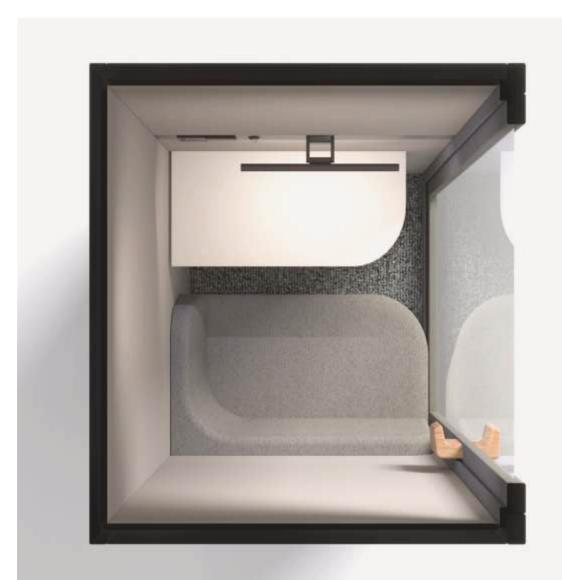

The PIR motion sensor is designed to conserve energy by automatically shutting off when no movement is detected for 5 minutes

Door hand

Aerial view

## **Specification size**

[External] W1100\*D900\*H2100MM [Internal] W990\*D800\*H1950MM [Weight] 200KG [Weight capacity] 100KG

Made of 3 types of boards: 5mm carbon polymer panels on both sides and the back, 30mm honeycomb panels on the top.