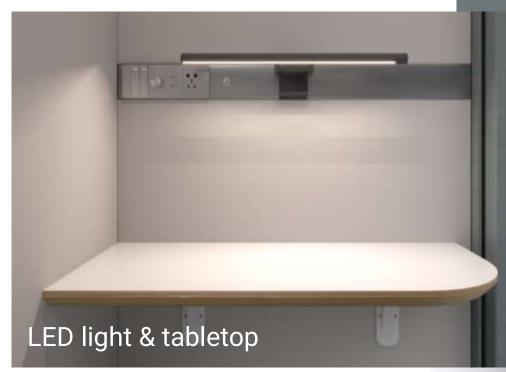

## POD Furniture

Equipped with all the essentials, including a soft couch, sturdy tabletop, bright LED-lamp, powerful power socket, and built-in ventilation, the "Cottage POD" contains everything you need.

## Desk

Multi-layer solid wood board desktop (desktop height can adjust 700 to 750mm from the base panel), desktop size W760\*380\*30mm

Hinges concealed heavy-duty hinges

## Lighting

4000K (150Lx) Daylight LED lighting brightness adjustable

### **Power socket**

the number of sockets in the Cottage POD can meet daily usage needs (five holes sockets with USB)