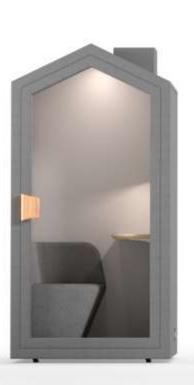

## POD Furniture

Equipped with all the essentials, including a soft couch, sturdy tabletop, bright LED-lamp, powerful power socket, and built-in ventilation, the "Cottage POD" contains everything you need.

### Door

6063-T5 aviation aluminum frame, 3mm+3mm super white laminated acoustic glass

## Desk

Multi-layer solid wood board desktop (desktop height can adjust 700 to 750mm from the base panel), desktop size W760\*380\*30mm

Hinges concealed heavy-duty hinges