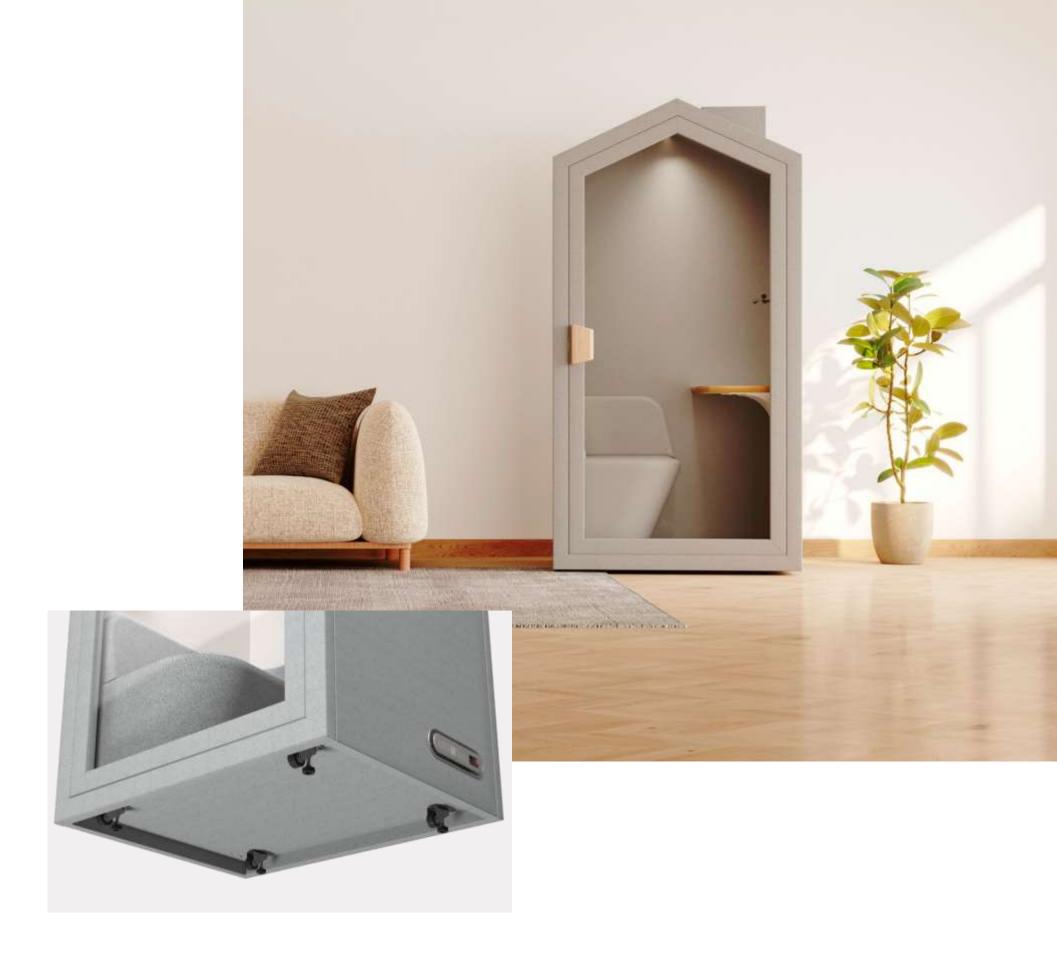

The PIR motion sensor is designed to conserve energy by automatically shutting off when no movement is detected for 5 minutes

Door hand

Aerial view

## **External Finish**

6063-T5 aviation aluminum door frame; Overall cladding technology sound-insulation cloth; Supported by 15 + 15mm carbon polymer panels and a steel frame at the bottom, equipped with movable casters

### Door

6063-T5 aviation aluminum frame, 3mm+3mm super white laminated acoustic glass