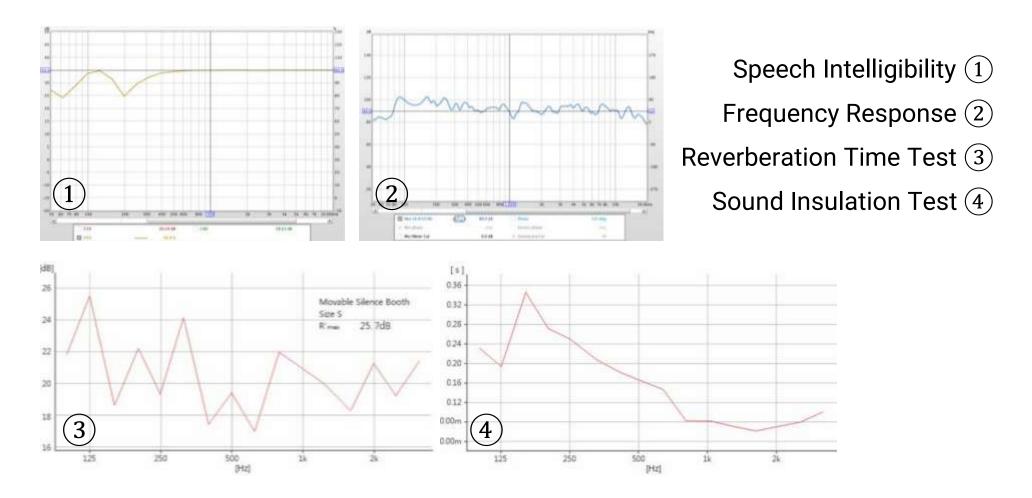

## Personal Focus Space

Optimized for reading, working, studying or hobbies **Be focused.** 

STC 25dB (±3dB) & RT0.25s (±0.1s)

Maintaining a quiet environment that is made for concentration, learning, thinking and reading, is vital for progress in stressful situations.

## Acoustic Index