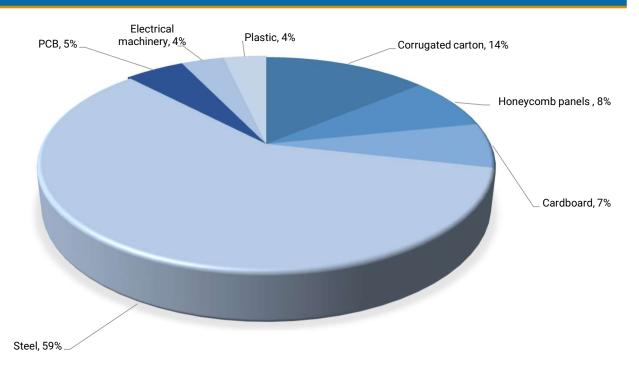

## **Drive**

SKU: AK02YJEST-TY-A-F-M02

Total net weight (kg) 24,50 Total gross weight (kg) 28,00

| Material             | Gross weight (kg) | Of which recycled | Recycled weight (kg) | Of which recyclable |
|----------------------|-------------------|-------------------|----------------------|---------------------|
| Corrugated carton    | 3,9               | 100%              | 3,90                 | 100%                |
| Honeycomb panels     | 2,2               | 100%              | 2,20                 | 100%                |
| Cardboard            | 1,9               | 100%              | 1,90                 | 100%                |
| Steel                | 16,6              | 99%               | 16,43                | 100%                |
| PCB                  | 1,4               | 0%                | 0,00                 | 0%                  |
| Electrical machinery | 1,0               | 0%                | 0,00                 | 0%                  |
| Plastic              | 1,0               | 99%               | 0,99                 | 100%                |
| Totals               | 28,00             |                   | 25,42                |                     |