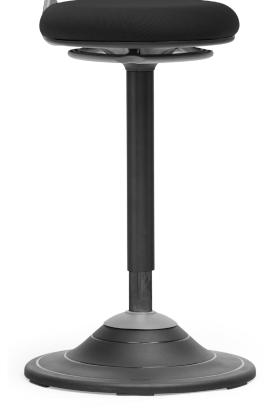

## Sit/stand stool AK-SH01

The AK-SH01 is a balance stool with a preformed ergonomic seat and is especially suitable for sit/stand work. The seat is height adjustable by means of a gas lift. The dish foot creates imbalance and gives your body an impulse to sit upright with a fairly large open seating area.

- With the paddle, it's easy to adjust the height of the stool;
- The stool is fitted with foam;
- 360° swivel: the stool can be rotated 360 degrees;
- Portability: the handle makes it easy to move the stool;
- The stool is provided with a gas lift.